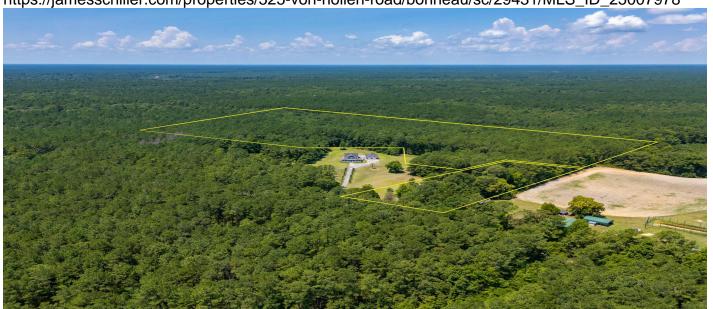

# 525 Von Hollen Road, Bonneau, 29431, SC

https://jamesschiller.com/properties/525-von-hollen-road/bonneau/sc/29431/MLS\_ID\_25007978

Price - \$380,000

Lot Size DOM

26.0000 8 Days

#### **Lot Features**

- 10+ Acres
- US Forestry Service Adjacent
- Wooded
- Easements

### **Description**

Surrounded by the National Forest. Experience the ultimate country living at 525 Von Hollen Rd, where you'll find a perfect blend of natural beauty and modern convenience. This expansive 26 acre property offers privacy and accessibility, making it an ideal retreat. Come build your dream home. Conveniently located just 45 minutes from local beaches and within 35 miles of shopping, dining, and entertainment in Charleston, the property offers easy access to the best of the low country. Moncks Corner lies just 14 miles to the south, providing ease of access to everyday conveniences. You can also enjoy the lake and river from the boat landing of your choice access within 5 to 12 miles of this home. For families, the property is zoned for enrollment at an artsinfused elementary and early college high school.