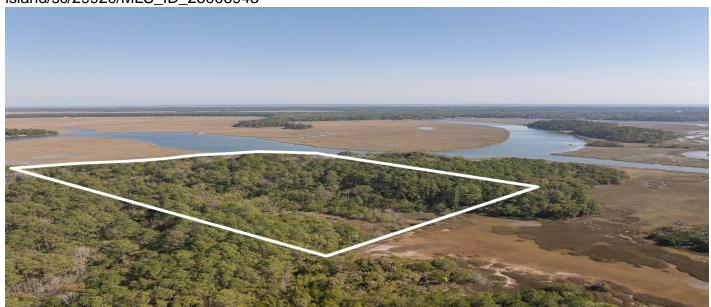

# 54 Bud Miley Drive, Saint Helena Island, 29920, SC

https://jamesschiller.com/properties/54-bud-miley-drive/saint-helena-island/sc/29920/MLS\_ID\_25006943

Price - \$1,500,000

Lot Size DOM

17.3100 36 Days

## **Description**

Experience 17 acres of breathtaking land with around 650 feet of marsh and deepwater frontage. Set along a scenic road, this property is graced with stately Live Oaks, Palmettos, and Magnolias. With public water access and multiple septic tanks already installed, it's an ideal location for a private estate or the development of multiple residences. This is a unique chance to own a stunning piece of historic St. Helena Island!