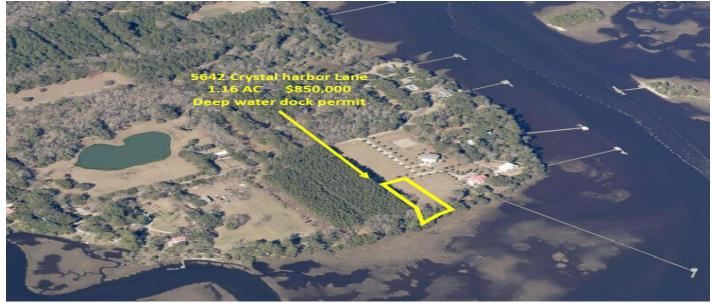

## Price - \$850,000

| Lot Size | DOM      |
|----------|----------|
| 1.1600   | 644 Days |

## Description

Deep water lot located along the Stono River - with a private dock permit in hand. Stunning water views in a private community. In addition to the private dock, the community has an active permit for a shared dock as well. Per the attached covenants, homes in this community must be at least 4,000 SF. Septic only.