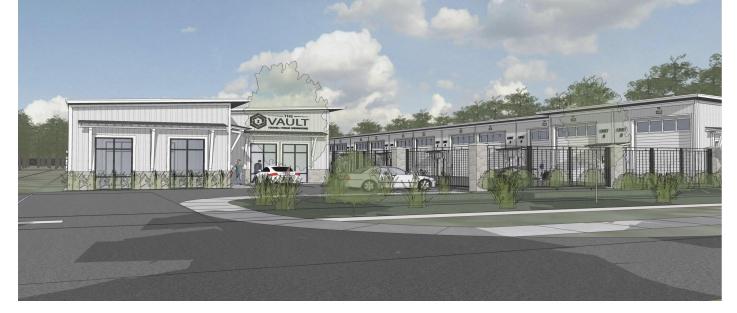

#### Description

Charleston's FIRST and only Luxury 'Motor Condominium' Gated Community! Luxury Motor Suites that you OWN! Car Collectors, Motorcycle Enthusiasts, Boaters, RVs, or Sportsman with too many toys...Duck Boats, Fishing Boats, ATVs, or Personal Watercraft. Climate Controlled, Electric, and Plumbing makes the VAULT an amazing "Man Cave" ready for a Bathroom, Loft, Bar, Theatre, etc. Each unit will have its own water/electric meters and a commercial grade mini-spilt for heating and air. Taking Reservations on Phase 2. Please contact the agent to verify lot availability from 'site map'. Not for use of a business, residential housing, or storage of anything other than automobiles, motorcycles, RV's, boats, etc.