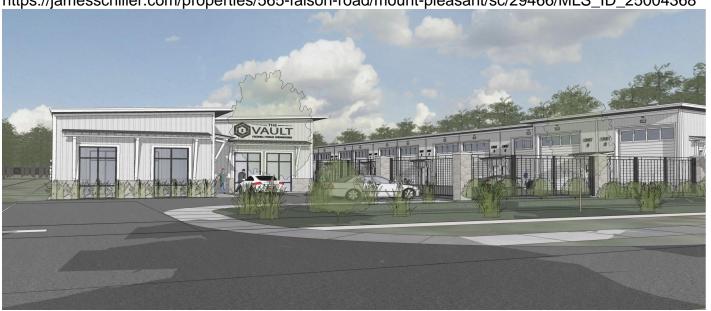

### **Description**

Charleston's FIRST and only Luxury 'Motor Condominium' Gated Community! Luxury Motor Suites that you OWN! Car Collectors, Motorcycle Enthusiasts, Boaters, RVs, or Sportsman with too many toys...Duck Boats, Fishing Boats, ATVs, or Personal Watercraft. Climate Controlled, Electric, and Plumbing makes the VAULT an amazing "Man Cave" ready for a Bathroom, Loft, Bar, Theatre, etc. Each unit will have its own water/electric meters and a commercial grade mini-spilt for heating and air. Notes: Phase 1 is Sold Out. Taking Reservations on Phase 2. Please contact the agent to verify lot availability from 'site map'. Not for use of a business, residential housing, or storage of anything other than automobiles, motorcycles, RV's, boats, etc.