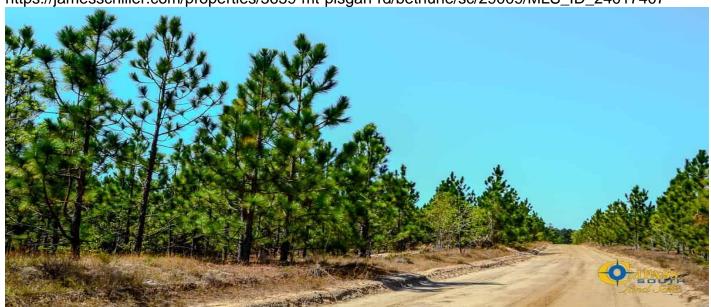

#### **Description**

Introducing the Abney Tract, a +/- 39-acre property in Jefferson, SC. Conveniently located just an hour from Columbia and slightly over an hour from Charlotte, this tract offers the perfect balance of rural peace and urban accessibility. The timber consists of pre-merchantable pine plantation and a hardwood drain along the back line, making the acreage an appealing opportunity for both timber investment and recreational activities. With over 2,000 feet of road frontage on JW Sowell Road, accessibility is an alluring feature of this property. Whether you're interested in hunting or simply enjoying the great outdoors, there's plenty to explore here. Additionally, the tract offers a potential homesite with ample acreage to spare, making it an ideal location to build your dream home in the serene countryside. In summary, the Abney Tract offers the perfect combination of investment potential, recreational opportunities, and rural charm. Don't miss out on the chance to make this tranquil retreat your own!