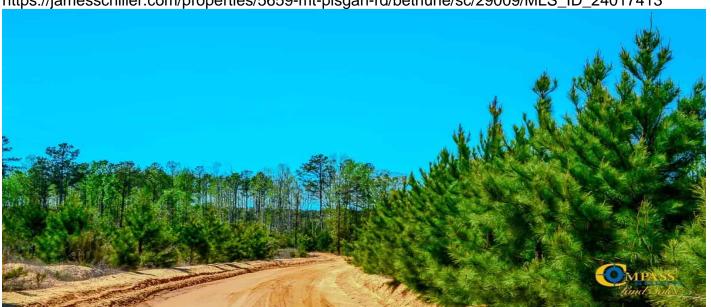

#### **Description**

Introducing the McBee Highway North Tract, a parcel spanning +/- 49 acres in the serene landscapes of Jefferson, SC, located an hour from Columbia and about an hour from Charlotte. Nestled amidst the natural beauty of the region, this tract boasts a diverse terrain with premerchantable pine plantation and picturesque hardwood drains. This timber-rich landscape creates long-term potential for sustainable growth.McBee Highway and Bradley Trail provide over 3,200 feet of road frontage for this parcel, which is also a haven for outdoor enthusiasts. The sprawling acreage provides ample space for recreational pursuits, from hunting to hiking and beyond. Moreover, the tract holds promise as an ideal location for a secluded homesite with the perfect fusion of privacy and natural splendor.Don't miss out on this opportunity, contact us today for a private showing!