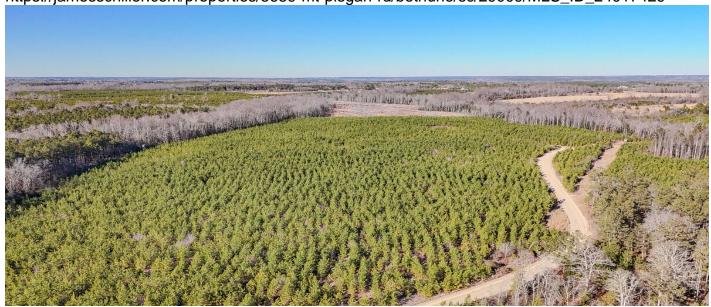

#### **Description**

Welcome to the Bradley Trail North Tract, a +/- 76-acre parcel situated in Jefferson, SC, about an hour from Columbia and a little over an hour from Charlotte. Featuring a mix of pre-merchantable pine plantation and hardwood drains, this tract presents an enticing opportunity for long-term timber investment. With over 2200 feet of road frontage on Bradley Trail, there are endless possibilities for this property. Beyond its investment potential, this land offers abundant recreational opportunities such as hunting and ATV riding. Moreover, with power available at the road, this parcel creates the perfect setting for a homesite with spacious acreage to spare