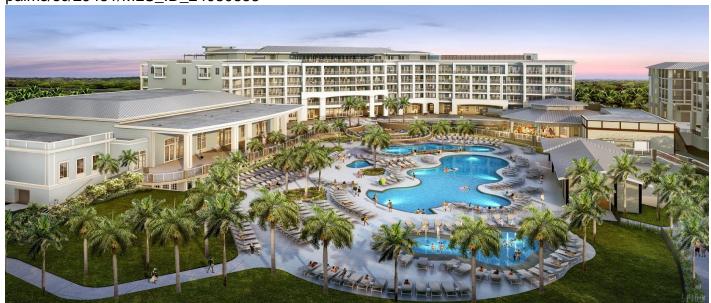

## **Description**

Welcome to 5802 Palmetto Drive, Unit B-301, 2 shares are available. Each share has (5 weeks) for this stunning 3 bedroom, 3 bath condo on located in the prestigious at the Sweetgrass Residences nestled within the gated Wild Dunes Resort. Positioned on the third floor, this end-unit offers an unparalleled combination of comfort, style, and breathtaking views of the resort's lush beauty and right outside your door, you'll have access to world-class amenities, including pristine beaches, championship golf courses, dining and more. This is your chance to experience resort-style living in one of Lowcountry's most sought-after communities, all with the flexibility of fractional ownership! There is a designated parking place located in the building's garage with elevator access to the condo.Sch