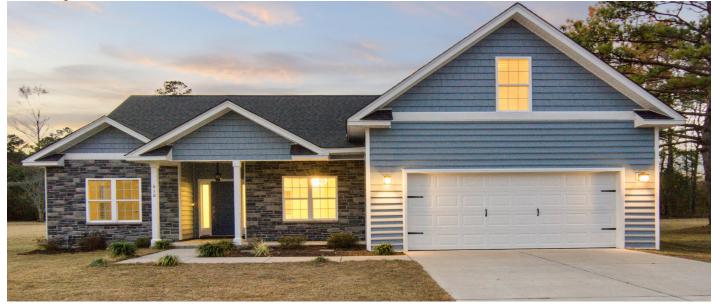

## Price - \$539,900

| Bedrooms | Baths | Half Baths | SqFt | Lot Size | Year Built | DOM      |
|----------|-------|------------|------|----------|------------|----------|
| 4        | 2     | 1          | 2245 | 1.1000   | 2022       | 130 Days |

## Description

Welcome to this stunning 4-bedroom ranch home, built in 2022, offering the perfect blend of modern elegance and comfortable living. Featuring 4 spacious bedrooms, 2 full bathrooms, and a convenient half bath. This home is designed to meet all your needs. Includes an Garage Shed.Step onto the charming front porch and enter into a bright, open-concept living space adorned with picture-perfect LVP flooring. The gourmet kitchen boasts sleek stainless steel appliances, beautiful granite countertops, and ample storage, making it a chef's dream.Whether you're entertaining guests or enjoying a quiet evening with family, this home provides the perfect setting for every occasion. Don't miss the opportunity to make this exquisite, move-in-ready home yours.