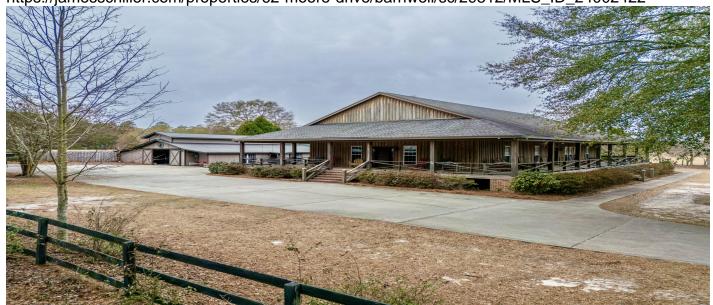

# 62 Moore Drive, Barnwell, 29812, SC

https://jamesschiller.com/properties/62-moore-drive/barnwell/sc/29812/MLS\_ID\_24002422

### **Description**

Congratulations!! You have just found one of the most exquisite properties in South Carolina where you will find endless possibilities for enjoyment and income production. Situated on 2.5 acres, this home is surrounded by the natural landscape of trees and privacy, yet only minutes to SRS, Aiken, and the middle of Barnwell!! Everything about this property was built with careful planning and thoughtful design. The owners meticulously designed the space and hit perfection!! The open concept includes vaulted ceilings, natural wood shiplap, heavy wood beams, and galvanized sheet metal for accents. Complete with wood burning stove, this space is perfect for large gatherings. The custom kitchen cabinets compliment the commercial size and grade gas stovetop, built-in double ovens and stainless farmhouse-style sink. The kitchen has two pantries and connects to a huge laundry room and outside access. A second living room will accommodate a pool table and sitting area with three walls of windows for outstanding views of the property and pool area. On the opposite side of the home are 4 bedrooms with jack-and-jill style bathrooms complete with wood styled custom vanities. Don't miss the double barn door attic access in the living room where you could create additional space if desired. This really is an outstanding property with outstanding possibilities and completely unique. Bring your RV and boat and ATVs and start enjoying the opportunities this property can provide. One of the well lines for 2.5 acres encroach on 5 acre parcels which is also owned by the Seller. Seller will correct prior to closing. At closing there will be two wells conveying with the house. Additional acre may be included for additional price.