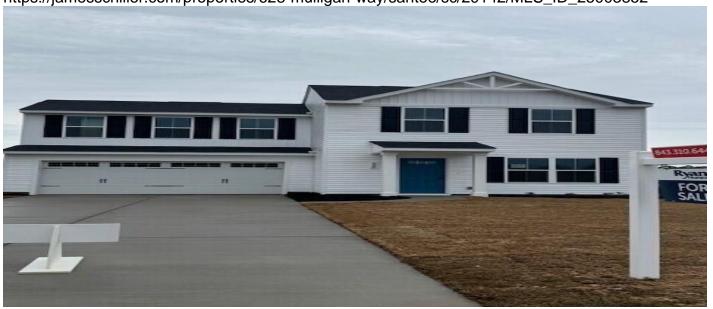

# 628 Mulligan Way, Santee, 29142, SC

https://jamesschiller.com/properties/628-mulligan-way/santee/sc/29142/MLS\_ID\_25003852

Floors

# Price - \$274,990

| Bedrooms | Baths | SqFt | Lot Size | Year Built | DOM     |
|----------|-------|------|----------|------------|---------|
| 3        | 2     | 1440 | 0.1800   | 2025       | 54 Days |

### **Description**

Welcome to Santee's Brand new Community with Future amenities like a pool and cabana coming soon!!! The Aspen floorplan welcomes you with an open-concept main floor connecting the great room and kitchen. The kitchen features a dining area and a sizable kitchen island. Upstairs, you'll find 3 spacious bedrooms including an Owner's bedroom and 2nd-floor laundry. The best part is, all of your appliances are included - even the washer and dryer!