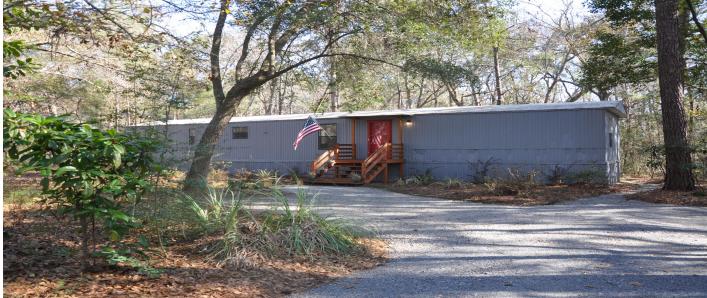

## Description

Welcome to 6321 Bears Bluff Road where you can discover your own private retreat on 6.2 acres on beautiful and highly desirable Wadmalaw Island. This peaceful property is surrounded by mature trees, offering unmatched privacy and tranquility. Enjoy nature at its finest with a short walking trail that winds through the front and back of the home, perfect for short morning strolls or quiet reflection. Relax and entertain outdoors on the patio area with a fire pit, ideal for cozy evenings under the stars. The back deck provides a perfect spot for enjoying the fresh air while overlooking your serene surroundings and the wildlife. A well-maintained three-bedroom, twobathroom mobile home sits on the property, featuring a spacious kitchen that opens to the living room, creating a warm andinviting atmosphere. The home is designed for comfort, with a layout that makes the most of the space while keeping things cozy and functional. Whether you are looking for a peaceful homestead, a weekend getaway, or a private escape, this beautifully secluded property on Wadmalaw Island offers endless possibilities. Don't miss out on this unique opportunity!