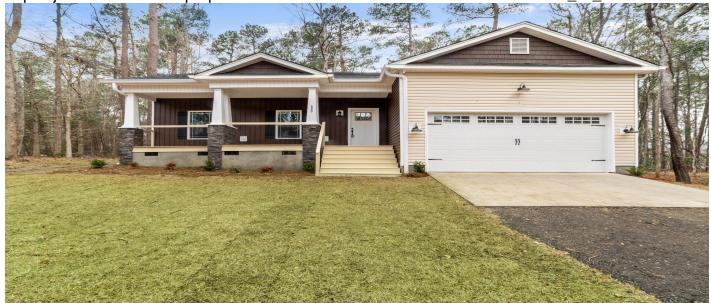

# 688 Sikes Rd, Saint Matthews, 29135, SC

https://jamesschiller.com/properties/688-sikes-rd/saint-matthews/sc/29135/MLS\_ID\_25003604

# **Price - \$289,500**

| Bedrooms | Baths | SqFt | Lot Size | Year Built | DOM     |
|----------|-------|------|----------|------------|---------|
| 3        | 2     | 1362 | 0.9600   | 2025       | 53 Days |

## **Style**

Craftsman

## **Description**

New construction energy-efficient home on just under one acre. The open concept is perfect for enjoying time with family and/or friends. The large kitchen with island and farm sink are perfect for entertaining and meal prep. There is a split bedroom floor plan for owner privacy. Out back, you will have a screened porch for enjoying nature minus the bugs. This home is 5 minutes from St. Matthews, 2 minutes to Calhoun Hills Golf Complex, 20 minutes to Lake Marion and 15 minutes to I-26. Come take a look at your new home today!