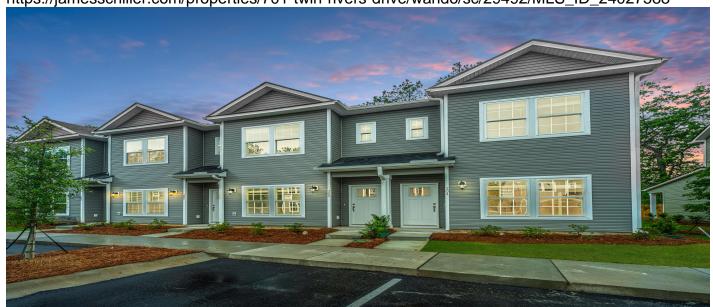

# **701 Twin Rivers Drive, Wando, 29492, SC**

https://jamesschiller.com/properties/701-twin-rivers-drive/wando/sc/29492/MLS\_ID\_24027588

### **Description**

THIS BRAND NEW TOWNHOME WITH A GROUND FLOOR PRIMARY SUITE IS JUST FINISHED! A thoughtful interior layout boasts an open design offering easy living! The eat-in kitchen has granite countertops, 42" upper cabinetry sporting contemporary hardware, subway tile backsplash, prep island -- plus a pantry for extra storage needs. The first floor suite features private outdoor space offering the perfect spot to savor your morning cup of coffee. The adjoining full bath has a stand-up fiberglass shower and quartz vanity. There are two nicely proportioned bedrooms found on the second level and both have good sized closets. Twin Rivers Towns is located along the Clements Ferry corridor so convenient to near-by grocery stores and local dining. Easy access to and from Mount Pleasant, Daniel Island, North Charleston and Historic Downtown Charleston. Amenities include community swimming pool, cabana with changing area, hammocks and bark park.