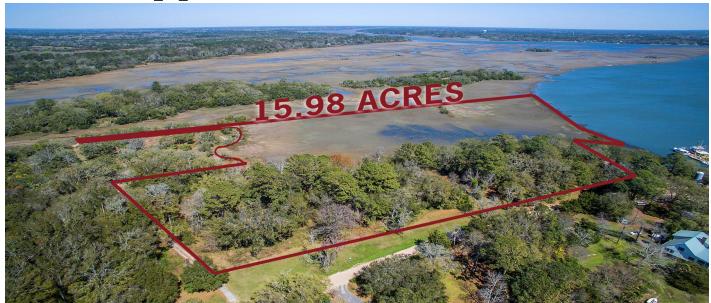

# 7083 Whistling Alligator Way, Wadmalaw Island, 29487, SC

https://jamesschiller.com/properties/7083-whistling-alligator-way/wadmalawisland/sc/29487/MLS\_ID\_23012432

**Price - \$850,000** 

Lot Size DOM

15.9800 671 Days

### **Description**

\*\*\*Ask about the possibility of receiving 1% reduction in interest rate and free refi.\*\*\* Located on the marsh, this expansive 15+ acre parcel offers breathtaking views of the scenic Bohicket Creek and is primed and ready to be subdivided, providing endless possibilities for development. Situated in close proximity to the esteemed Rockville Yacht Club, this parcel offers convenient access to a vibrant boating community. Picture yourself embarking on exciting maritime adventures, exploring the waterways, and enjoying the camaraderie of fellow boating enthusiasts. The renowned Charleston Tea Plantation and the public boat launch are also just a short distance away, adding a touch of Southern charm and recreation to your doorstep. To ensure a smooth building process, a perc test has already been completed on the property. This essential assessment confirms the suitability of the soil for septic systems, providing peace of mind for future development plans. Additionally, utilities are readily available, allowing for a seamless connection to power, water, and other essential amenities. Imagine the potential that lies within this vast parcel. Create your own exclusive enclave, develop a picturesque residential community, or design a private estate that encompasses the natural beauty of Wadmalaw Island. With ample space and stunning marsh views, this property offers a canvas for your vision to come to life.