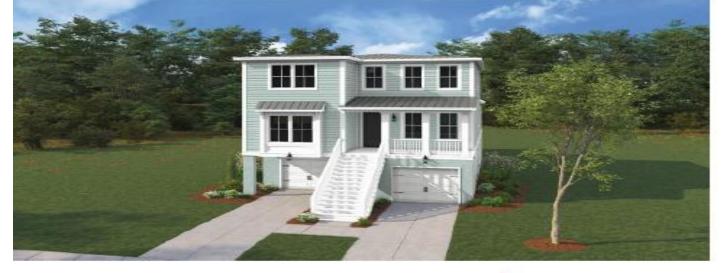

### ELEVATION E V

## Description

PROPOSED CONSTRUCTION: LOT 18AMBERLY E : Nestled in the heart of James Island and situated in a pocket style community, this beautifully crafted Drive under home is designed with thoughtful craftsmanship and sophisticated finishes throughout. The primary is on the 1st floor and a study. A Gourmet kitchen and fireplace in the great room are perfect for entertaining. There is Guest Suite on the 2nd floor with its own bathroom, 2 secondary bedrooms and a loft! Enjoy your morning coffee on your screened porch! This home has been thoughtfully designed completely from the studs to the crown molding, making this platinum series home , a beautiful turn key property in the heart of James Island.