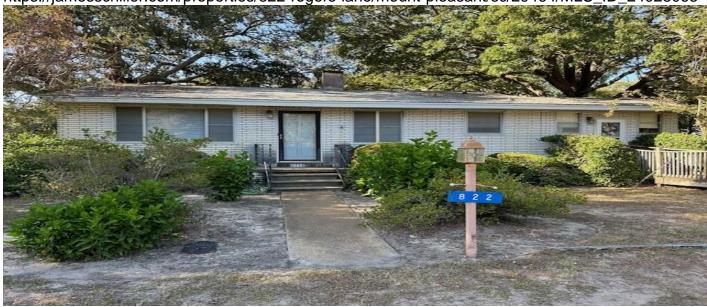

### **Description**

Want to be in Old Mt. Pleasant on an oak studded lot? This older home in an X flood zone fits the bill! It's within walking/biking distance to great schools, the Pitt St. bridge, restaurants, and beaches. The corner lot is enchanting with huge historic oak trees surrounding the existing home. Home has hardwood floors under the carpet, a long standing termite bond and could be extensively renovated or rented out until plans have been approved at Town of Mt. Pleasant.