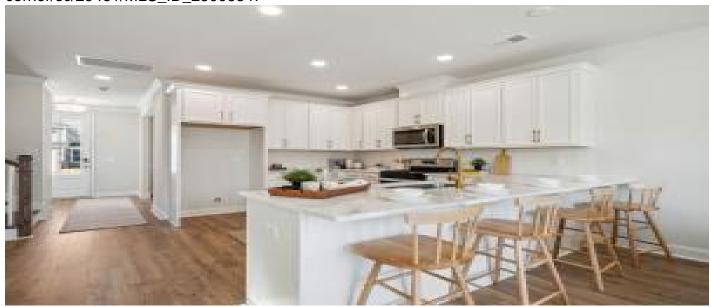

## **Description**

The Meadowbrook plan is a 3BD 2.5BA Townhome! This home will featuring beautiful trim details, LVP throughout the main living areas, wood stair treads, tile flooring in all baths and laundry room, upgraded solid stone countertops in the kitchen with tile backsplash, pendant pre-wires, SS gas range microwave, and dishwasher. PLUS a 5ft shower in the master bath, storage closet and MUCH more!!!