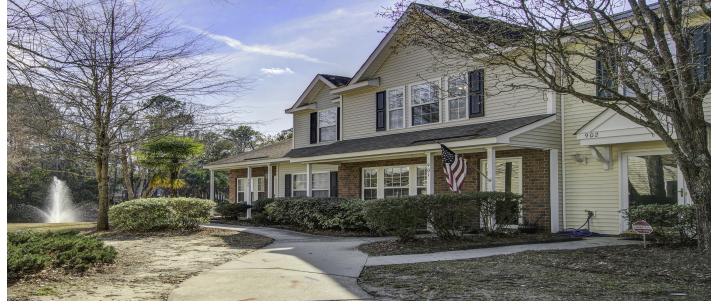

### Description

Welcome to 901 Elm Hall Circle offering a serene pond and fountain view right from your front porch in the beautifully landscaped community of Summer Wood. Lawn maintenance along with several other items are covered by the HOA. This home boasts a fantastic floorplan designed for both comfort and entertaining. Step inside to find a bright and inviting family room and dining area, flowing into the open kitchen and screened porch--perfect for hosting or simply relaxing. Most of the interior was painted in 2022, and the updated lighting in the dining area and stairway adds a stylish touch. Downstairs, you'll find a laundry room with washer and dryer, a powder room, a pantry, and a large under-stairs storage area. Upstairs, a painted accent wall leads you to two spacious bedrooms, each with ensuite baths, walk-in closets, vaulted ceilings, and linen closets offering the flexibility of dual primary suites. A large hallway closet provides even more storage space. Start your mornings with coffee on the screened porch, which also features a handy storage closet. Plus, take advantage of two community pools, (one is a very short walk). This prime location is just minutes from Historic Downtown Summerville, where you'll find charming shops, restaurants, and community events. It's also conveniently close to Volvo and the Walmart Distribution Center. The proximity to I-26 makes for a shorter commute to JBC, Boeing, Charleston International Airport, hospitals and of course Historic Charleston. Don't miss out on this great home in an unbeatable location!