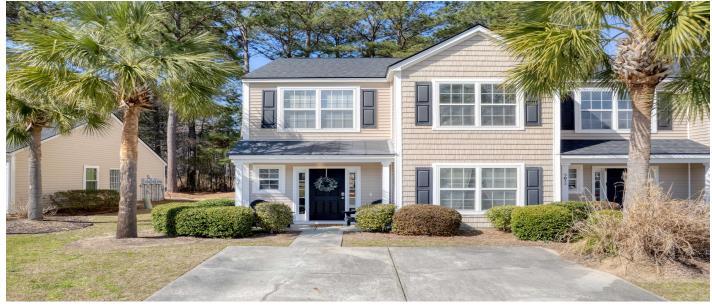

### Description

This fantastic END-UNIT townhouse in Wescott Plantation is move-in ready with fresh interior paint and recent upgrades, including a new roof (2023) and HVAC (2023). The open-concept living and dining area features hardwood floors, creating a warm and inviting space. The kitchen includes 36" Cherry Spice cathedral cabinets, recessed lighting, a bar extension, and a brand-new dishwasher. A huge bonus feature of this home is the FIRST FLOOR PRIMARY SUITE, complete with dual closets and an en-suite bath with raised countertops. Upstairs, a spacious loft provides flexibility as a second living area, game room, or home office, along with two additional bedrooms and a full bath.The HOA covers landscaping and access to community amenities, including a pool, gym, and playground. Wescott Plantation also offers a 27-hole golf course with a picturesque clubhouse and miles of walking and biking trails. Conveniently located near shopping, dining, and top-rated schools, this home offers comfort, style, and a low-maintenance lifestyle.