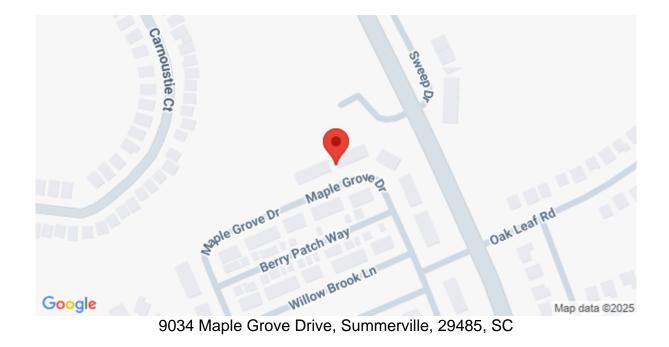

https://jamesschiller.com/properties/9034-maple-grovedrive/summerville/sc/29485/MLS\_ID\_25006028

# **Check On Site**

https://jamesschiller.com/properties/9034-maple-grovedrive/summerville/sc/29485/MLS\_ID\_25006028

Location