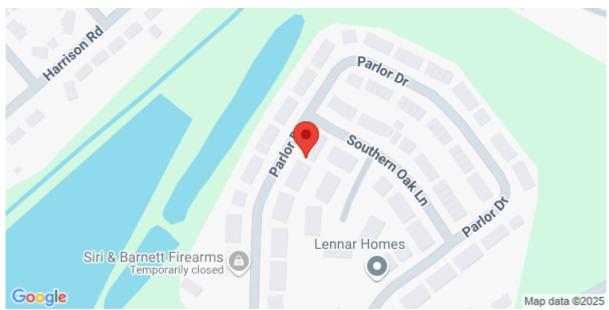

aks and is perfect for families of all sizes. All of your landscaping and exterior maintenance is included in HOA costs, as well as a membership to the neighborhood pool, and dog park. There is a two car garage and plenty of parking. Enjoy this end unit townhome. The first floor entry has wood floors in the foyer that immediately opens to a large living space. There are so many options for this room! Use it for an in-home gym, office, library or game room. Huge windows with 2-inch faux wood blinds allow all the natural light in.

## **SEE THIS PROPERTY**



## **James Schiller**

Realtor, Brand Name Real Estate

Phone: 18434788061

Email: jameseschiller@gmail.com

## **Check On Site**



https://jamesschiller.com/properties/9044-parlor-drive/ladson/sc/29456/MLS\_ID\_24029331

## Location



9044 Parlor Drive, Ladson, 29456, SC