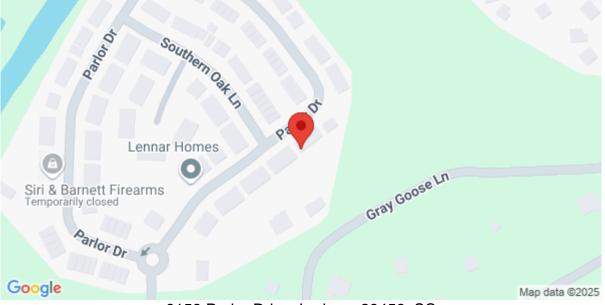

on

This beautiful corner-lot townhome offers a spacious open floor plan and a private, fenced backyard perfect for relaxing or entertaining. The kitchen features granite countertops, canned lighting, and a pantry, flowing into a bright dining area with backyard access. Enjoy the added privacy and outdoor space of a corner lot, along with the convenience of a two-car driveway. Located in the highly sought-after Dorchester District II, this charming community is close to shopping, schools, and more. Don't miss this wonderful opportunity!

# SEE THIS PROPERTY



# **James Schiller**

Realtor, Brand Name Real Estate

Phone: 18434788061

Email: jameseschiller@gmail.com

**Check On Site** 



https://jamesschiller.com/properties/9159-parlor-drive/ladson/sc/29456/MLS\_ID\_25002506

## Location



9159 Parlor Drive, Ladson, 29456, SC