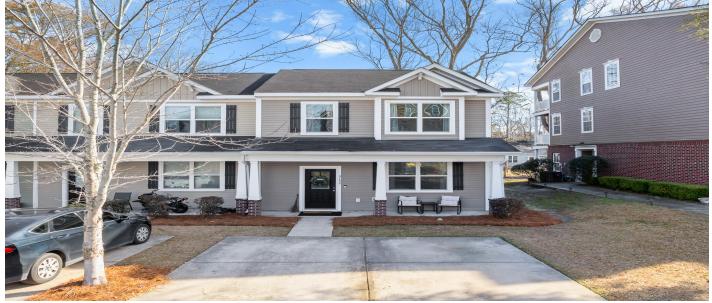

# 9159 Parlor Drive, Ladson, 29456, SC

https://jamesschiller.com/properties/9159-parlor-drive/ladson/sc/29456/MLS\_ID\_25002506

## Price - \$275,000

| Bedrooms | Baths | Half Baths | SqFt | Lot Size | Year Built | DOM     |
|----------|-------|------------|------|----------|------------|---------|
| 3        | 2     | 1          | 1560 | 0.0700   | 2017       | 64 Days |

## Description

This beautiful corner-lot townhome offers a spacious open floor plan and a private, fenced backyard perfect for relaxing or entertaining. The kitchen features granite countertops, canned lighting, and a pantry, flowing into a bright dining area with backyard access. Enjoy the added privacy and outdoor space of a corner lot, along with the convenience of a two-car driveway. Located in the highly sought-after Dorchester District II, this charming community is close to shopping, schools, and more. Don't miss this wonderful opportunity!