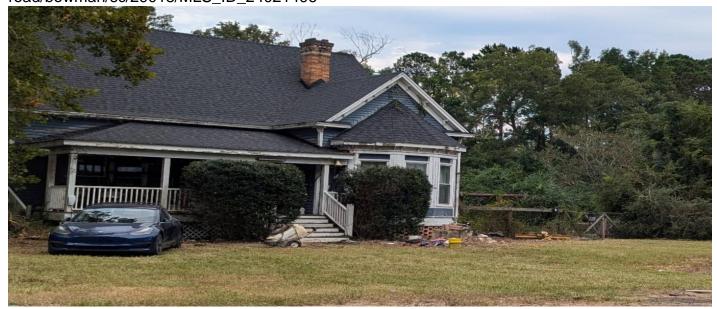

#### **Description**

Discover a hidden gem at 918 Duncan Chapel Rd, Bowman, SC! This charming 1918 cottage, nestled on 38.6 wooded acres, is a renovator's dream. With tall ceilings, original fireplaces, and multiple porches, it exudes rustic elegance. The property boasts about 1300' of prime road frontage & a commercial kitchen, perfect for culinary enthusiasts or entrepreneurs. A spacious workshop with 3-phase power and bathroom adds versatility. Enjoy hunting the woods. Includes 1.5 acres across the street. Tech-savvy investors will appreciate two fiber internet networks. Located just one exit from upcoming developments and near Charleston and Columbia, this property offers tranquil living with urban convenience. Don't miss this rare opportunity to transform a piece of history into a modern masterpiece!