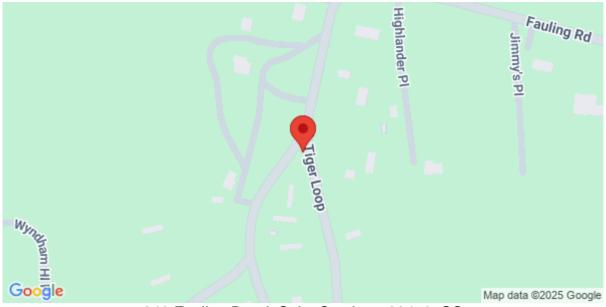

24030835



#### Price - \$350,000

| Lot Size | DOM      |
|----------|----------|
| 14.1100  | 103 Days |

#### **Features**

#### Lot Features

Utilities

• 10+ Acres

None

- IU+ Acre
  Weeded
- Wooded

#### Description

Fantastic location! Excellent 14.11 acres located in the Russellvle, St. Stephen area and only 15 miles from the city of Moncks Corner. The vacant lot is partially cleared with great opportunities for development, private estate living, or investments. With it's prime location, the possibilities are endless.

# SEE THIS PROPERTY



### **James Schiller**

Realtor, Brand Name Real Estate

Phone: 18434788061

Email: jameseschiller@gmail.com

# **Check On Site**



https://jamesschiller.com/properties/940-fauling-road/saint-stephen/sc/29479/MLS\_ID\_24030835

# Location



940 Fauling Road, Saint Stephen, 29479, SC