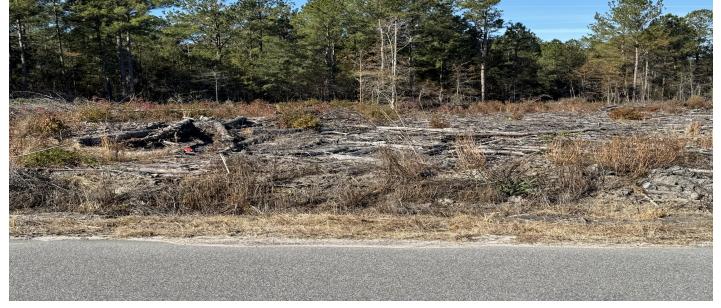

#### Description

Fantastic location! Excellent 14.11 acres located in the Russellvle, St. Stephen area and only 15 miles from the city of Moncks Corner. The vacant lot is partially cleared with great opportunities for development, private estate living, or investments. With it's prime location, the possibilities are endless.