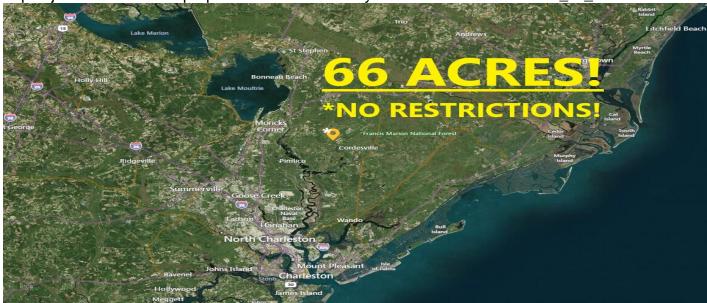

# Backwoods Way, Cordesville, 29434, SC

https://jamesschiller.com/properties/backwoods-way/cordesville/sc/29434/MLS\_ID\_24029379

Price - \$750,000

Lot Size DOM

66.0000 146 Days

#### **Description**

\*\*\*\*\*\* LOOKING FOR PRIVACY!? - HUNTING - RECREATION!?\*\*\* HOW ABOUT.... 65+ ACRES\*\* IN BERKELEY COUNTY, JUST OUTSIDE OF MONCKS CORNER!! -- THE SKY IS THE LIMIT HERE! -LESS THAN 10 MILES FROM MONCKS CORNER & LAKE MOULTRIE!- Currently zoned AG (Agricultural) used for timber. -- Seller will NOT pay Rollback Taxes, this is a buyer cost if they intend to change the usage! (No utilities at site, this is a buyer expense. (will be well & septic) \*\*\*\* SHOWING - (Currently there is no legal ingress to the property - A legal ingress access through a 50' easement, leading from Backwoods way will be needed, and this must be done during a DD period by the buyer).