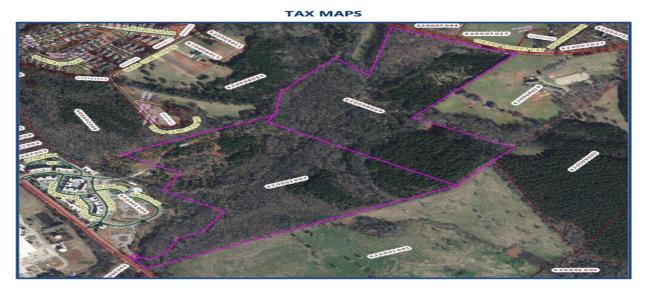

### Price - \$2,450,000

| Lot Size | DOM |
|----------|-----|
|----------|-----|

79.7700 423 Days

#### Lot Features

- Wooded
- Wetlands
- High
- 10+ Acres

- Other
  - Pond Site
  - Waterfront Shallow
  - Stream

### Description

Priced WELL-BELOW recent appraisal for quick closing. Must close by end of November, 2024. This is a fantastic opportunity for a farm, family compound or residential development in the growing City of Pendleton, located just 10 miles from Clemson University! These 79.77 acres sit along the banks of Town Creek, and span between paved road frontage on Cherry Street Extension (north side) and Lebanon Road (south side). Currently zoned Planned Development.