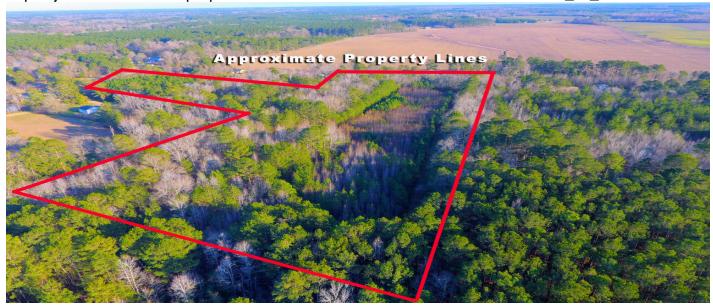

# **Deliverance Drive, Eutawville, 29048, SC**

https://jamesschiller.com/properties/deliverance-drive/eutawville/sc/29048/MLS\_ID\_25003915

Price - \$300,000

Lot Size DOM

19.1000 65 Days

#### **Description**

19.1-Acre Retreat Near Lake Marion - Eutawville, SC! Lakeside Living: Just minutes from Lake Marion, enjoy endless fishing, boating, and outdoor adventures. Great Location: A quick 30-minute drive to Volvo, Moncks Corner and Summerville, offering the perfect mix of rural charm and urban convenience. Private & Peaceful: Escape the hustle and build your dream home or retreat in this serene setting. Build Your Vision: Manufactured and modular homes are welcome--design your perfect getaway! Equestrian Friendly: Plenty of space for horses--imagine stables, riding trails, or a boarding facility. No HOA - Unlimited Potential: With no restrictions, this expansive property is a blank canvas for your dreams. Don't miss out on this rare opportunity! Contact us today for more details.