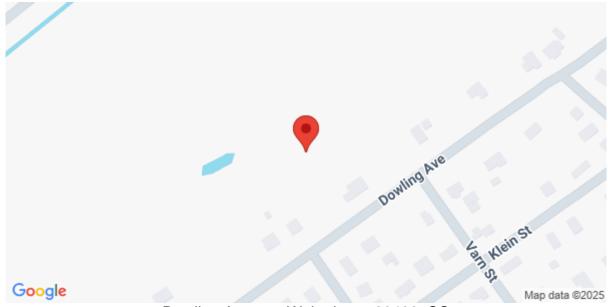

MLS\_ID\_25008403



**Price - \$35,000** 

Lot Size DOM

0.3000 15 Days

#### **Features**

## **Description**

Nice partially cleared lot located in an established subdivision in the City of Walterboro. This homesite is ready for your new home and is conveniently located walking distance to the Great Swamp Sanctuary trails, Downtown Washington Street, antique shops, restaurants, coffee shop, Wildlife Sanctuary, Courthouses and Attorney's offices. Adjacent parcels behind this lot are also available consisting of 4 more lots.

## **SEE THIS PROPERTY**



#### **James Schiller**

Realtor, Brand Name Real Estate

Phone: 18434788061

Email: jameseschiller@gmail.com

## **Check On Site**



https://jamesschiller.com/properties/dowling-avenue/walterboro/sc/29488/MLS\_ID\_25008403

## Location



Dowling Avenue, Walterboro, 29488, SC