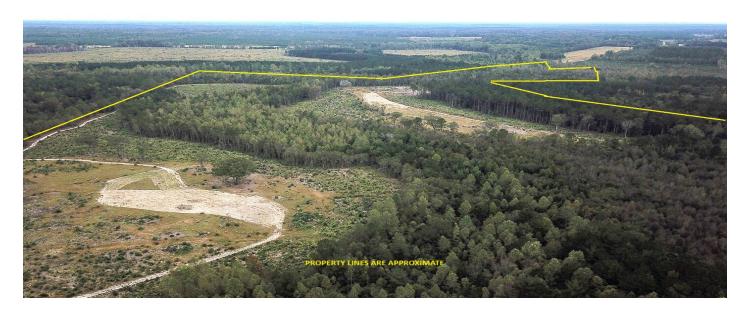

### **Description**

The Fellowship Road tract (187.08) is in Barnwell County. The property has approximately 110 acres of timberland and 75 acres+/- of recent cutover that is in the process of being replanted. The property borders a large creek on the South side for approximately 5300 ft. There are also two small creeks on the property creating a wildlife water source and a potential pond site. Parcel has approximately 900 ft. of paved road frontage. Nice recreational/hunting tract. Barnwell County TMS-050-00-005,051-00-00-017, and 034-00-00-073.