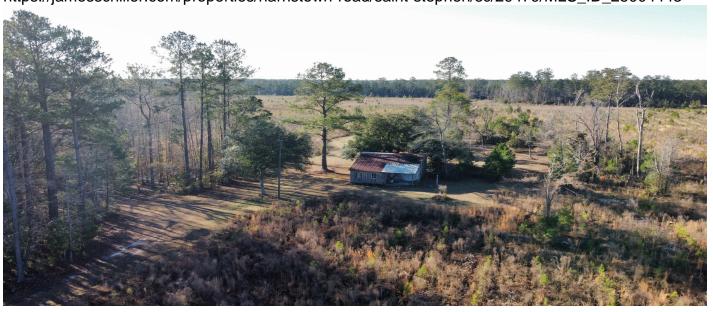

### **Description**

Welcome to this expansive 450 +/- acre property located along the beautiful Wadboo Creek in Berkeley County, SC. This parcel offers a prime opportunity for timber investment with almost 100 Acres of 2 year old pines. This property includes a rustic shed, perfect for storing equipment or as a base camp for outdoor activities. The mix of upland timber and bottomland provides great hunting for a variety of game including, Deer, Turkey, Duck and more. The property is located in between Bonneau and Saint Stephen, Less than and hour from Charleston and and only 20 minutes from Moncks Corner and just minutes from Lake Moultrie.