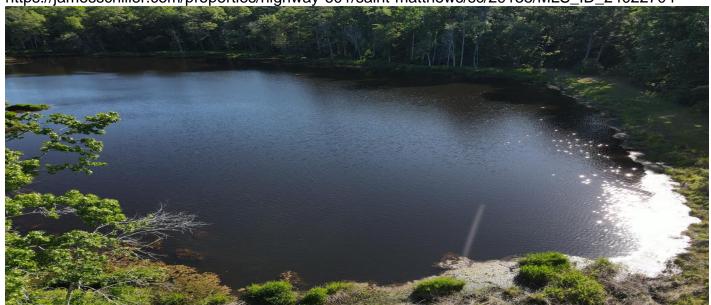

# **Description**

Secluded, quiet and peaceful, almost 38 acres, yet 2 miles to I 26 intersection with a dozen restaurants, service stations, 3 miles to hospital. The 5 acre 70 year old, spring fed pond was built by The Corps of Engineers and could probably not be replicated today. Pond is stocked with bream, bass and catfish. Total privacy, mature forests, cabin or home sites overlooking pond. Pond is up to 20 feet deep.