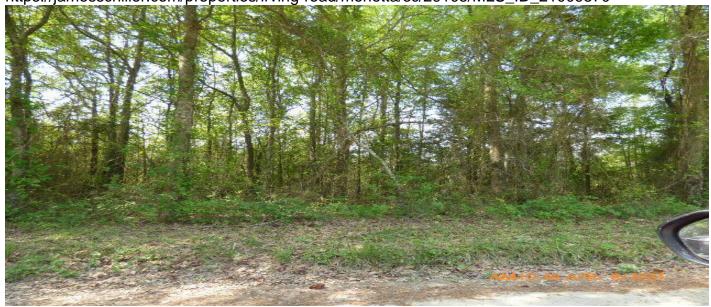

#### **Lot Features**

Wooded

• 10+ Acres

Easements

**Utilities** 

• Electricity Connected

**Community Features** 

• Horses OK

## **Description**

Wooded tract of land that would be perfect to carve out a private homesite in the middle of pine trees. Rural setting with reasonable access to town of Batesburg-Leesville in one direction and Aiken or Savannah River Site in the other.