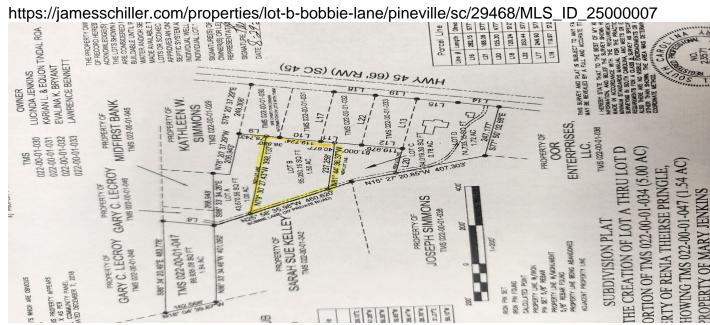

# Lot B Bobbie Lane, Pineville, 29468, SC

Price - \$49,000

**Lot Size DOM** 

98 Days 1.5000

#### **Description**

This 1.5-acre parcel is an exceptional opportunity to create your ideal home or retreat. Situated just 4 minutes from a public boat landing, it's perfect for boating enthusiasts or anyone who loves easy access to water. The property is covered in a beautiful blanket of trees, which can be cleared to make way for a spacious home or private getaway. It has ideal location being only 4 minutes away from a public boat landing, Convenience nearby featuring a convenience store and a restaurant, a peaceful setting being surrounded by trees which offers privacy while still only being 20 minutes from the interstate to Charleston, and it is ready for development! This lot combines the beauty of nature with unmatched convenience. Whether you're looking for a peaceful retreat or a place to build your forever home, this prime piece of land is a must-see.