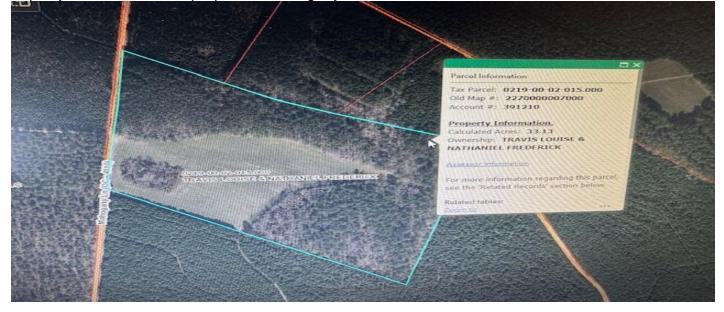

#### Price - \$165,650

Lot Size DOM

33.1300 37 Days

# Description

Mahogany Lane MLS 25006540 (33.13 acres) and Gordon Drive MLS 25006536 (39.23 acres) are being sold together. See MLS sheet for each price.