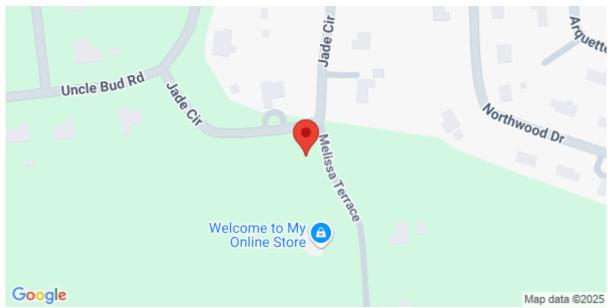

# Melissa Terrace, Orangeburg, 29115, SC

https://jamesschiller.com/properties/melissa-terrace/orangeburg/sc/29115/MLS\_ID\_25008703

**Price - \$30,000** 

Lot Size DOM

0.8400 24 Days

## Location

Melissa Terrace, Orangeburg, 29115, SC