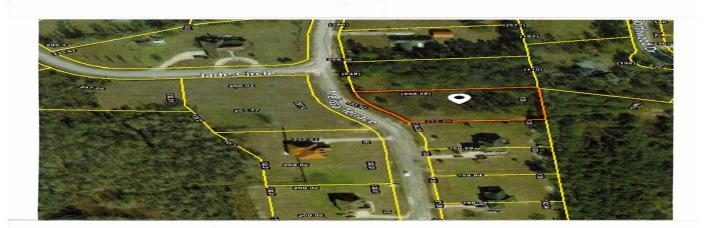

# Melissa Terrace, Orangeburg, 29115, SC

https://jamesschiller.com/properties/melissa-terrace/orangeburg/sc/29115/MLS\_ID\_25008703

**Price - \$30,000** 

Lot Size DOM

0.8400 24 Days

# **Description**

Looking for the perfect place to build your dream home? Look no further! This spacious, vacant lot in Empire Estates Subdivision offers a rare opportunity to design the home you've always imagined. Nestled in a serene, well-established neighborhood, this lot combines tranquility with convenience, making it the ideal location for families, professionals, and investors alike.

## Location

Melissa Terrace, Orangeburg, 29115, SC