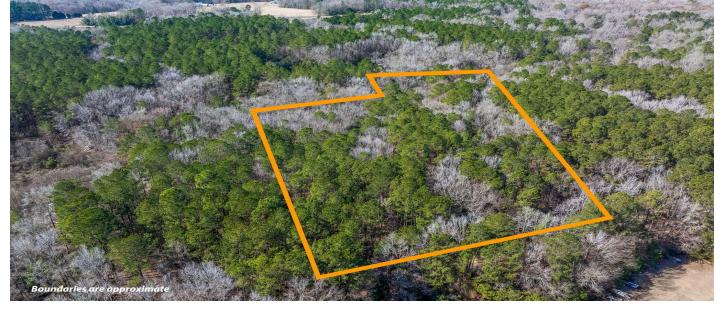

#### Lot Features

- 5 10 Acres
- Wooded

#### Description

Buy land, they aren't making any more of it! Over SIX ACRES up for grabs, off of Cane Gully Road on the outskirts of the city. Located just a few minutes to the town of Moncks Corner, or 30 minutes to Mount Pleasant. Perc test in hand from 2023 for a traditional septic system! Whether you want to build, place a mobile home, or use it for recreational purposes - the opportunities are endless with this land! No HOA restrictions and easy access to the Francis Marion National Forest!