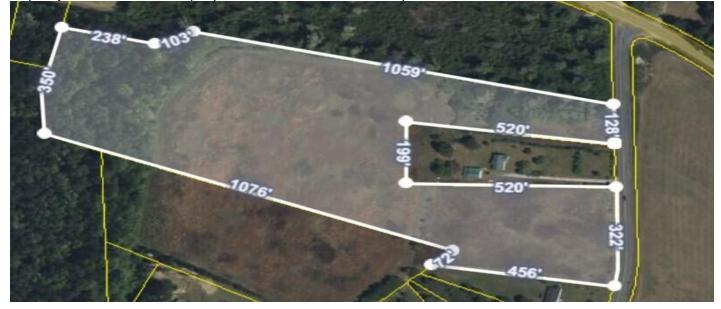

#### Price - \$300,000

| Lot | Size | DOM |
|-----|------|-----|
|     |      |     |

14.2200 317 Days

#### Lot Features

- 10+ Acres
- Level

### Description

Rural Paradise with Endless Potential Near Pineville, South CarolinaWelcome to your slice of tranquility nestled in the heart of rural Pineville, South Carolina. This expansive 14.22-acre property presents a canvas of possibilities, offering a blank slate for your dream home or an opportunity for lucrative development.Key Features:Prime Location: Situated in the serene countryside of Pineville, this property enjoys the peaceful ambiance of rural living while being conveniently located just minutes away from the pristine waters of Lake Moultrie and Lake Marion. Enjoy the best of both worlds with easy access to outdoor recreational activities and scenic landscapes. Unrestricted Freedom: Embrace the freedom of non-HOA governance, allowing you to design and build your customestate without the constraints of association regulations. Whether you envision a sprawling homestead or a private retreat, this property offers the flexibility to bring your vision to life. " Development Potential: With ample acreage at your disposal, seize the opportunity to subdivide and create a small neighborhood, catering to the growing demand for housing in the area. Capitalize on the burgeoning real estate market and unlock the potential for a lucrative investment. " Proximity to Historic Charleston: Experience the charm and culture of historic Charleston, just a short drive away. Immerse yourself in the rich heritage, culinary delights, and vibrant nightlife of one of the South's most iconic cities, all within easy reach from your rural sanctuary. Additional Details: " Cleared and ready for development, this expansive lot offers versatility and convenience for your building endeavors. " Surrounded by natural beauty and picturesque landscapes, enjoy the serenity and privacy that comes with country living. Whether you aspire to create a private haven for relaxation or embark on a lucrative venture in real estate development, this exceptional property presents a rare opportunity to turn your aspirations into reality. Don't miss out on your chance to own a piece of rural paradise with limitless potential. Schedule your showing today and let your imagination take flight amidst the tranquil vistas of Pineville, South Carolina.