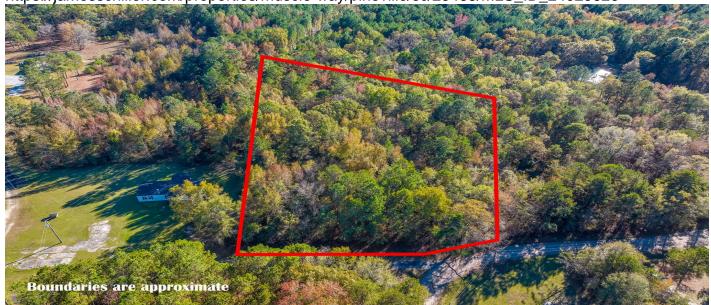

# Muscle Way, Pineville, 29468, SC

https://jamesschiller.com/properties/muscle-way/pineville/sc/29468/MLS\_ID\_24029626

**Price - \$50,000** 

Lot Size DOM

1.3000 128 Days

# **Description**

This large 1.4-acre wooded lot is situated in a quiet area in Pineville. Let your imagination run wild with the plans of building your dream home here! Located a short drive from both Lake Moultrie and Lake Marion, as well as Moncks Corner and surrounding areas, this property is near an abundance of local shopping, dining and entertainment! Don't miss this opportunity! Come see this property today!