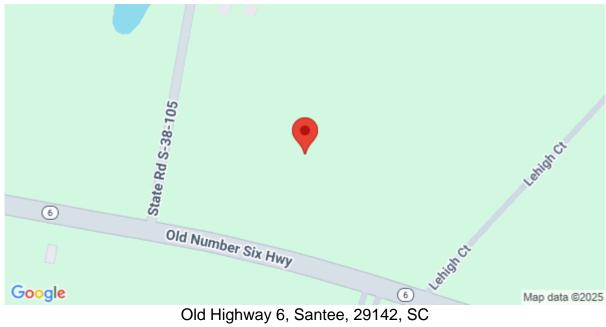

# Old Highway 6, Santee, 29142, SC

https://jamesschiller.com/properties/old-highway-6/santee/sc/29142/MLS\_ID\_20028116

Price - \$950,000

Lot Size DOM

44.7100 1639 Days

# **Check On Site**

https://jamesschiller.com/properties/old-highway-6/santee/sc/29142/MLS\_ID\_20028116

Location