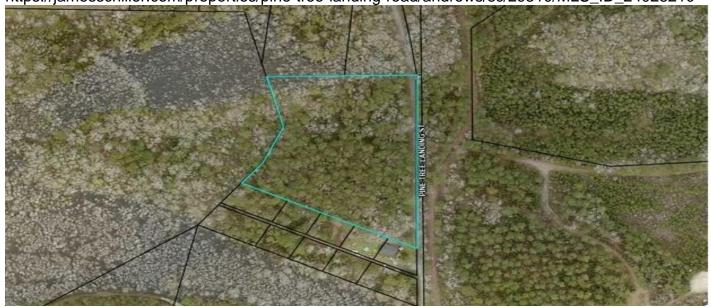

# Pine Tree Landing Road, Andrews, 29510, SC

https://jamesschiller.com/properties/pine-tree-landing-road/andrews/sc/29510/MLS\_ID\_24028210

**Price - \$70,000** 

Lot Size DOM

6.2000 170 Days

# **Description**

Great property!! 6.2 wooded acres. The property is on Pine Tree Landing a little over half a mile from the boat landing. Perfect for recreation, farm, horses or hunting. Subdivision should be possible but needs to be verified by the buyer if important. Most of the property appears high and multiple perk sites should be possible. Again this needs to be verified by the buyer if important.