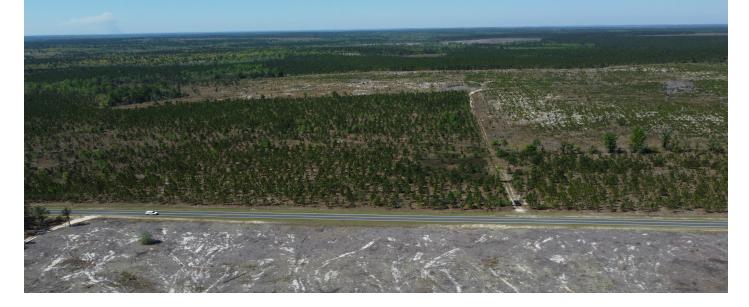

### Description

The Lockhart Tract is a +/- 58-acre parcel of land for sale in Kershaw County, South Carolina.LocationProvidence Road provides over 1,000 feet of road frontage and facilitate seasy access. Just an hour from Columbia and a bit over an hour from Charlotte, this property offers a tranquil escape within easy reach of urban amenities.Timber Investment & Recreational ActivitiesFeaturing primarily pre-merchantable pine plantation, this tract presents a promising opportunity for future timber growth. Beyond its potential as a timber investment, the tract offers abundant recreational opportunities such as deer/turkey hunting and ATV riding.Development Potential Moreover, with its ample size and scenic surroundings, the Lockhart Tract is the perfect setting for building a rural retreat or permanent residence. Another highlight is that North Central High, Middle, and Elementary schools are located just a few miles away.