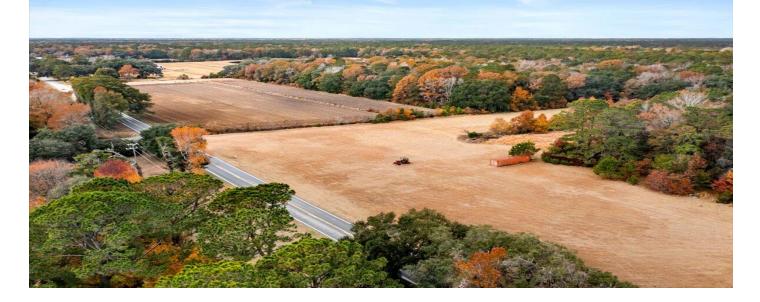

#### Description

One of the largest tracts currently available on Johns Island with 87.73 acres. Several acres cleared along River Road with approximately 1,631' of total road frontage; the rest is wooded. This would make a great equestrian estate, large farm, private estate, or additional AG-8 permitted uses, which includes subdividing into up to 8 separate parcels. Convenient location to exceptional golfing, dining, Kiawah Island & Seabrook Island beaches, as well as downtown Charleston.