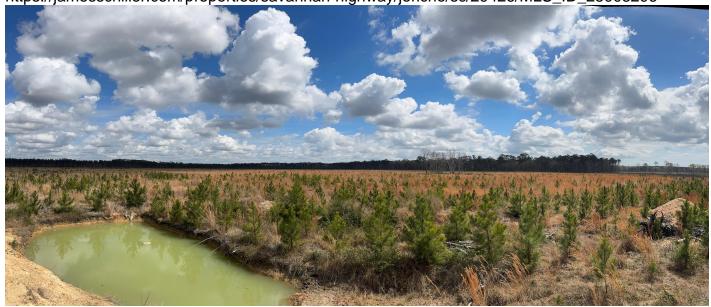

### **Description**

Introducing South Edisto Tract 4 a remarkable opportunity to own a sprawling 646 acre property in the picturesque low country (possible subdivision of lot and additional acreage totaling 680). No easements on this property. Tree's were clear cut two years ago and replanted with MCP 2.0's. This expansive land boasts a diverse habitat, creating a serene and natural setting for the upland as well as waterfowl enthusiast. Additionally, a thoughtfully placed home site offers the perfect foundation for building your dream residence. Conveniently located 20 minutes from Charleston with direct access to highway 17. With gated entrance, this property offers both privacy and accessibility. Don't miss out on this exceptional investment in the low country's natural beauty.