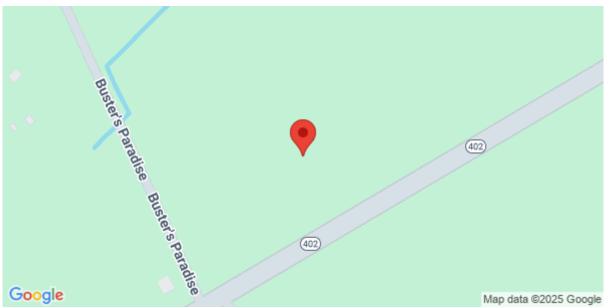

## **Description**

Lot 2 is a proposed lot that contains 10.69 acres and has 610 feet of frontage on Highway 402. This lot is zoned Flex-1 and is in the Plantation District on the East Branch of the Cooper River. You can be in the Francis Marion National Forest in less than 10 minutes from this property. This property lies just 33 miles from downtown Charleston and only 14 miles to Moncks Corner, this property is rural- but conveniently located. This lot would make for a great homesite.

## **Check On Site**

https://jamesschiller.com/properties/sc-402/cordesville/sc/29434/MLS\_ID\_24016330

Location

Sc-402, Cordesville, 29434, SC