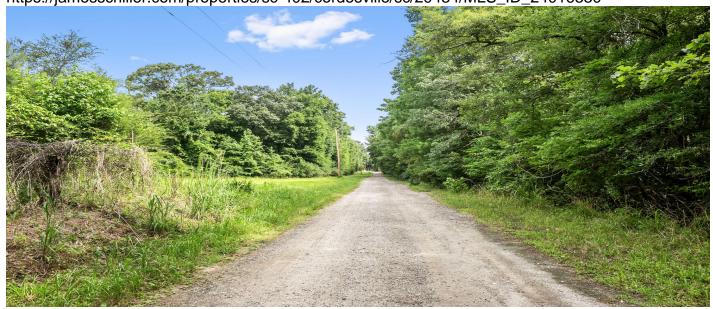

## **Description**

Lot 2 is a proposed lot that contains 10.69 acres and has 610 feet of frontage on Highway 402. This lot is zoned Flex-1 and is in the Plantation District on the East Branch of the Cooper River. You can be in the Francis Marion National Forest in less than 10 minutes from this property. This property lies just 33 miles from downtown Charleston and only 14 miles to Moncks Corner, this property is rural- but conveniently located. This lot would make for a great homesite.