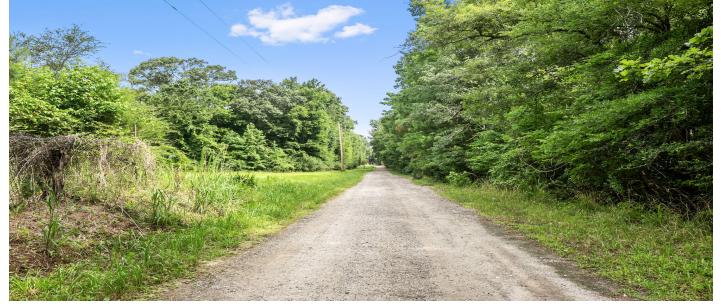

## Description

Lot 3 is a proposed lot that contains 10.73 acres and has 610 feet of frontage on Highway 402. This lot is zoned Flex-1 and is in the Plantation District on the East Branch of the Cooper River. You can be in the Francis Marion National Forest in less than 10 minutes from this property. This property lies just 33 miles from downtown Charleston and only 14 miles to Moncks Corner, this property is rural- but conveniently located. This lot would make for a great homesite.