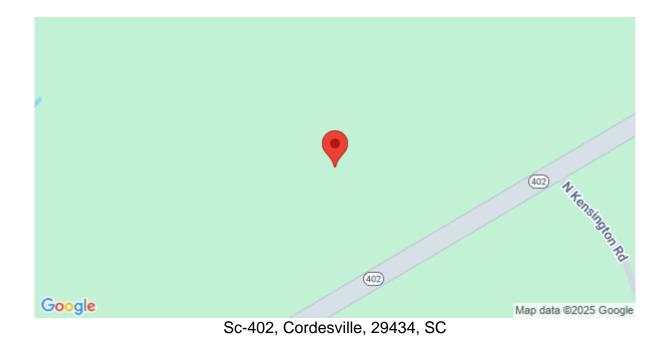

ilities

• None

- 10+ Acres
- Wooded
- Survey Required

## Description

Lot 3 is a proposed lot that contains 10.73 acres and has 610 feet of frontage on Highway 402. This lot is zoned Flex-1 and is in the Plantation District on the East Branch of the Cooper River. You can be in the Francis Marion National Forest in less than 10 minutes from this property. This property lies just 33 miles from downtown Charleston and only 14 miles to Moncks Corner, this property is rural- but conveniently located. This lot would make for a great homesite.

# SEE THIS PROPERTY



## **James Schiller**

Realtor, Brand Name Real Estate

Phone: 18434788061

Email: jameseschiller@gmail.com

## **Check On Site**



https://jamesschiller.com/properties/sc-402/cordesville/sc/29434/MLS\_ID\_24016332

## Location