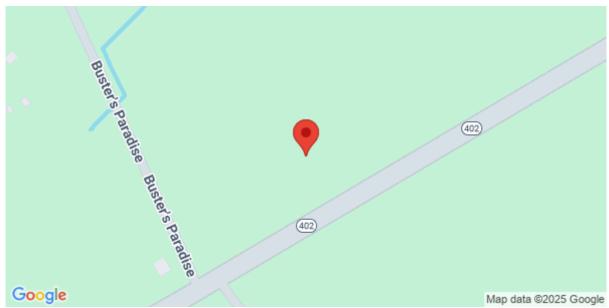

#### **Description**

The Cordesville Mini-Farm consists of 32.43 surveyed acres on Highway 402 in Berkeley County. This property is just across Highway 402 from Kensington Plantation - Hyde Park, Bonneau Ferry, and Limerick Plantations are close by. The property is entirely wooded and is zoned Flex-1. There is one road accessing the property off Highway 402, as well as Buster's Paradise Road that runs the Western boundary. The majority of this parcel is high ground and Lidar map is attached. There are several large White Oaks and Live Oaks within the property that could be highlighted and enhanced with mulching. Great opportunity to be in the East Branch of the Cooper plantation neighborhood. This property lies just 33 miles from downtown Charleston and only 14 miles to Moncks Corner, this property is rural- but conveniently located.

# **Check On Site**

https://jamesschiller.com/properties/sc-402/cordesville/sc/29434/MLS\_ID\_24028243

Location

Sc-402, Cordesville, 29434, SC