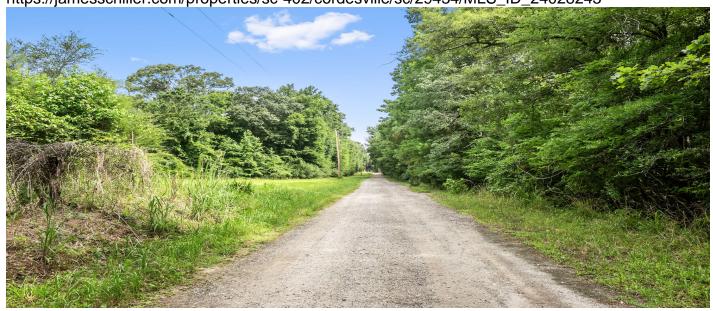

#### **Description**

The Cordesville Mini-Farm consists of 32.43 surveyed acres on Highway 402 in Berkeley County. This property is just across Highway 402 from Kensington Plantation - Hyde Park, Bonneau Ferry, and Limerick Plantations are close by. The property is entirely wooded and is zoned Flex-1. There is one road accessing the property off Highway 402, as well as Buster's Paradise Road that runs the Western boundary. The majority of this parcel is high ground and Lidar map is attached. There are several large White Oaks and Live Oaks within the property that could be highlighted and enhanced with mulching. Great opportunity to be in the East Branch of the Cooper plantation neighborhood. This property lies just 33 miles from downtown Charleston and only 14 miles to Moncks Corner, this property is rural- but conveniently located.