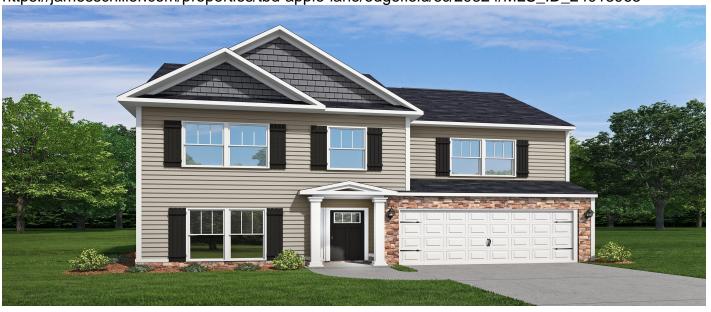

#### **Description**

Builder is currently offering a \$10,000 incentive! (Some restrictions apply). The adorable 2-story Amberly is a perfect home for welcoming and hosting guests. Complete with living space downstairs and bedrooms in the upper quarter, Amberly is the layout for those who love entertaining. Open floor plan downstairs with large laundry room and half-bath. A downstairs great room can be used as a formal living area and is a great spot to drink and dine. Kitchen features stainless steel undermount sink with granite countertops. Stainless steel Whirlpool brand appliances include free standing electric range, matching 1000W microwave, and EnergyStar dishwasher. Flooring is luxury vinyl tile in living areas, bathrooms, and laundry with carpet in bedrooms and loft.Primary bathroom offers four-foot shower and separate garden tub. Enjoy a casual, relaxing space in the upstairs loft, which can function as a peaceful home office or as a guest room to host friends and family over the weekend. Vyve cable internet available with underground utilities. This home is a pre-construction opportunity. You can select your lot and your colors!