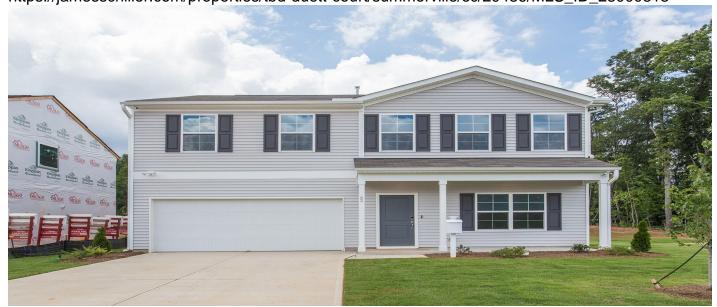

## Price - \$382,450

| Bedrooms | Baths | Half Baths | SqFt | Lot Size | Year Built | DOM      |
|----------|-------|------------|------|----------|------------|----------|
| 4        | 2     | 1          | 2833 | 0.1700   | 2023       | 813 Days |

### **Description**

Petterson Meadows is a gorgeous community surrounded by ponds, woods, and wetlands. With under 200 homesites and three ingress/egress points, privacy and lack of traffic are to be insured. Enjoy family outings without ever leaving the neighborhood with the 3-cre play park that will host soccer, baseball, and disc golf, or, just go have a picnic. There is also a gathering shed for neighborhood fun. Also, go and enjoy the trails that traverse through this lovely community. For those times when you are coming and going, Petterson Meadows offers up the ultimate in being conveniently located as the neighborhood rests just a mile off of I-26! Despite being past Cane Bay, it's actually LESS travel time!