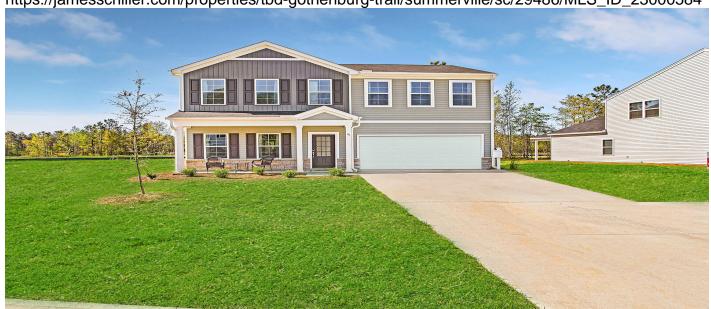

# Tbd Gothenburg Trail, Summerville, 29486, SC

https://jamesschiller.com/properties/tbd-gothenburg-trail/summerville/sc/29486/MLS\_ID\_23000584

# Price - \$342,100

| Bedrooms | Baths | Half Baths | SqFt | Lot Size | Year Built | DOM      |
|----------|-------|------------|------|----------|------------|----------|
| 4        | 2     | 1          | 2237 | 0.1700   | 2023       | 815 Days |

## **Description**

Petterson Meadows is a gorgeous community surrounded by ponds, woods, and wetlands. With under 200 homesites and three ingress/egress points, privacy and lack of traffic are to be insured. Enjoy family outings without ever leaving the neighborhood with the 3-cre play park that will host soccer, baseball, and disc golf, or, just go have a picnic. There is also a gathering shed for neighborhood fun. Also, go and enjoy the trails that traverse through this lovely community. For those times when you are coming and going, Petterson Meadows offers up the ultimate in being conveniently located as the neighborhood rests just a mile off of I-26! Despite being past Cane Bay, it's actually LESS travel time!